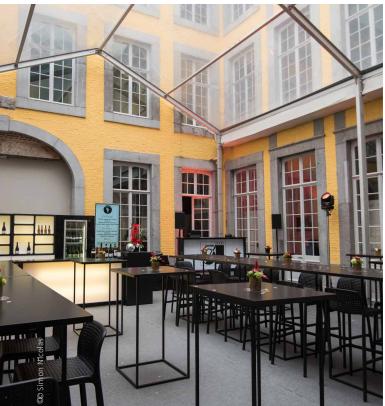

An iconic and unexpected site at the historic centre of Liege, this former private mansion is perfect for your conferences, seminars and other receptions.

It features two separate areas which extend over 650 m<sup>2</sup> and are completely modular to suit your needs.

The first area, the Hôtel de Clercx, has a surface area of 400 m<sup>2</sup> while the second, the Régina, spans a surface area of 250 m<sup>2</sup>.

The Wi-Fi accessible across the site, a champagne bar with preferential rates and many car parks nearby will convince you to choose this venue which is certainly one of the most unusual places in the Fiery City.