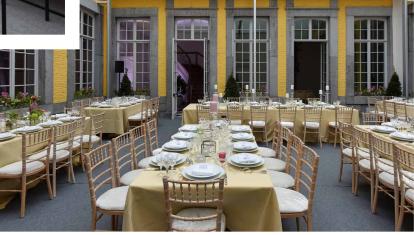

An iconic and unexpected site at the historic centre of Liege, this former private mansion is perfect for your conferences, seminars and other receptions.

It features two separate areas which extend over 650 m<sup>2</sup> and are completely modular to suit your needs.

The first area, the Hôtel de Clercx, has a surface area of 400 m<sup>2</sup> while the second, the Régina, spans a surface area of 250 m<sup>2</sup>.

The Wi-Fi accessible across the site, a champagne bar with preferential rates and many car parks nearby will convince you to choose this venue which is certainly one of the most unusual places in the Fiery City.