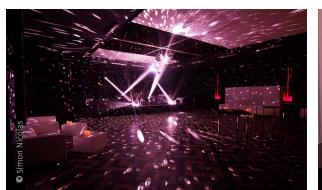

An iconic and unexpected site at the historic centre of Liege, this former private mansion is perfect for your conferences, seminars and other receptions.

It features two separate areas which extend over 650 m<sup>2</sup> and are completely modular to suit your needs.

The first area, the Hôtel de Clercx, has a surface area of 400 m<sup>2</sup> while the second, the Régina, spans a surface area of 250 m<sup>2</sup>.

The Wi-Fi accessible across the site, a champagne bar with preferential rates and many car parks nearby will convince you to choose this venue which is certainly one of the most unusual places in the Fiery City.