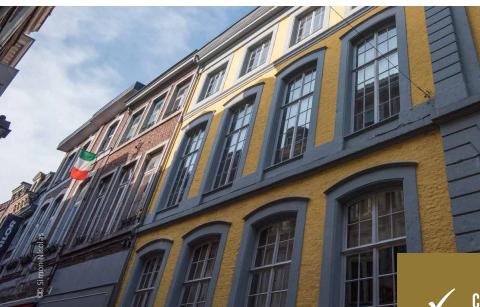

An iconic and unexpected site at the historic centre of Liege, this former private mansion is perfect for your conferences, seminars and other receptions.

It features two separate areas which extend over 650 m<sup>2</sup> and are completely modular to suit your needs.

The first area, the Hôtel de Clercx, has a surface area of 400 m<sup>2</sup> while the second, the Régina, spans a surface area of 250 m<sup>2</sup>.

The Wi-Fi accessible across the site, a champagne bar with preferential rates and many car parks nearby will convince you to choose this venue which is certainly one of the most unusual places in the Fiery City.