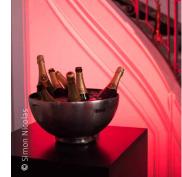

The first area, the Hôtel de Clercx, has a surface area of 400 m<sup>2</sup> while the second, the Régina, spans a surface area of 250 m<sup>2</sup>.

The Wi-Fi accessible across the site, a champagne bar with preferential rates and many car parks nearby will convince you to choose this venue which is certainly one of the most unusual places in the Fiery City.